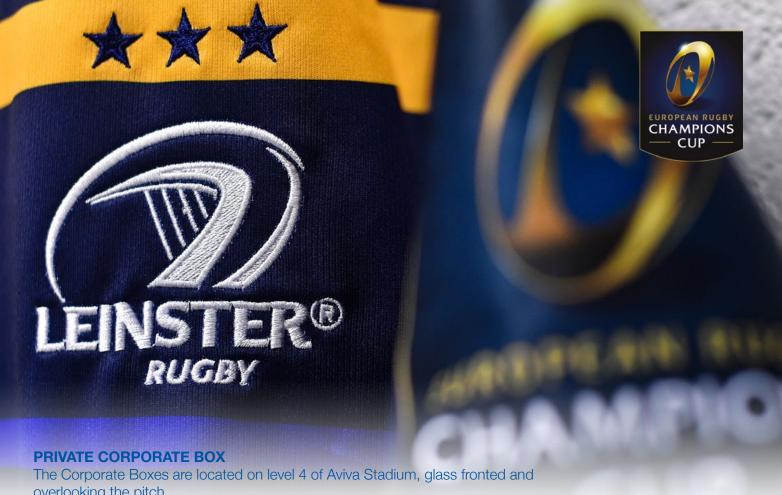

overlooking the pitch.

- Early admission to corporate box level 4 in Aviva Stadium
- Hospitality in a glass fronted corporate box overlooking the pitch
- Reserved match ticket directly outside your box
- 3 course meal with wine
- Complimentary bar throughout the day (beer, wine & soft drinks)
- Post-match snacks
- VIP guest wallet & itinerary
- Complimentary match programme